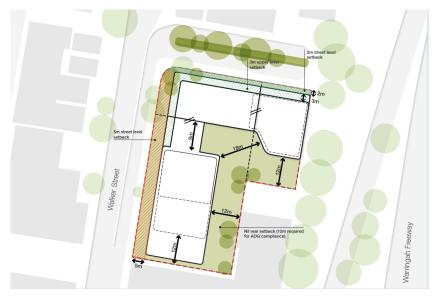

# **Building Setbacks**

Front setbacks

- P17 5m to Walker Street
- P18 2m to Hampden Street

Side setbacks

P19 Nil side setbacks, up to RL82

Rear setbacks

- P20 12m for Walker Street properties
- P21 12m for Hampden Street properties

Figure 1: Setback controls - East Walker Street Precinct

# Street wall height (podium)

- P22 A street wall height of up to 3 storeys for the Hampden Street properties
- P23 Nil street wall height for the Walker Street properties

# **Upper level Setbacks**

P24 A 3m upper level podium setback